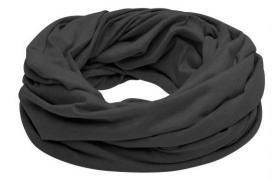

# MB6578 Heather Summer Loop-Scarf

Casual fit Fresh colour blend Fine single jersey

**Fabric:** Outer fabric: 65% polyester, 35%

cotton

Country of origin: Volksrepublik China

Care instructions: